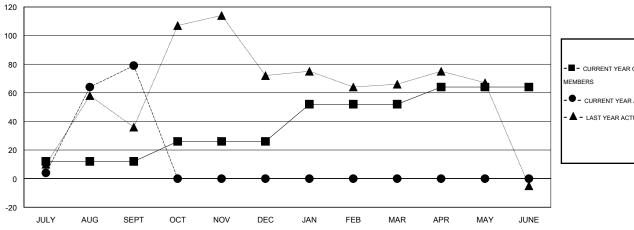

## GOALS AND ACTUAL MEMBERS CUMULATIVE

| CURRENT YEAR GOALS FOR NEW        |
|-----------------------------------|
| MEMBERS                           |
| - ● - CURRENT YEAR ACTUAL MEMBERS |

▲ - LAST YEAR ACTUAL MEMBERS