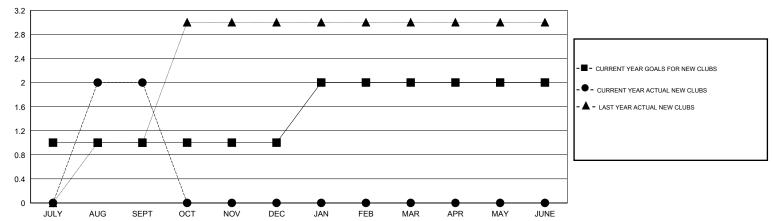

ION AUSTRALIA John Muller GMT CA 7

| Clubs  RESULTS FOR 2014-2015 |   |   |   |   | Members  RESULTS FOR 2014-2015 |    |     |    |    |
|------------------------------|---|---|---|---|--------------------------------|----|-----|----|----|
|                              |   |   |   |   |                                |    |     |    |    |
| JULY/AUG/SEPT                | 1 | 2 | 0 | 2 | JULY/AUG/SEPT                  | 12 | 122 | 43 | 79 |
| OCT/NOV/DEC                  | 0 | 0 | 0 |   | OCT/NOV/DEC                    | 14 | 0   | 0  | 0  |
| JAN/FEB/MAR                  | 1 | 0 | 0 | 0 | JAN/FEB/MAR                    | 26 | 0   | 0  | 0  |
| APR/MAY/JUNE                 | 0 | 0 | 0 | 0 | APR/MAY/JUNE                   | 12 | 0   | 0  | 0  |

## GOALS AND ACTUAL NEW CLUBS CUMULATIVE



## GOALS AND ACTUAL MEMBERS CUMULATIVE



| CURRENT YEAR GOALS FOR NEW        |
|-----------------------------------|
| MEMBERS                           |
| - ● - CURRENT YEAR ACTUAL MEMBERS |

▲ - LAST YEAR ACTUAL MEMBERS

| DROPPED CLUBS: 0 |    |
|------------------|----|
| DROPPED MEMBERS  |    |
| DECEASED         | 5  |
| CLUB CANCELLED   | 0  |
| OTHER            | 38 |
| TOTAL            | 43 |

| GENDER DISTRIBUTION           MALE         1,184 (67.73%)           FEMALE         564 (32.27%) |                                                              |
|-------------------------------------------------------------------------------------------------|--------------------------------------------------------------|
| FAMILY UNIT MEMBERS HEAD OF HOUSEHOLD